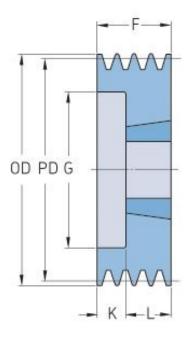

## PHP 3SPB100TB

| Pitch diameter<br>(mm) | 100  |
|------------------------|------|
| Outside diameter (mm)  | 107  |
| Pulley type            | 6    |
| Bushing no.            | 1610 |
| Min. bore (mm)         | 14   |
| Max. bore (mm)         | 42   |
| F (mm)                 | 63   |
| G (mm)                 | 62   |
| K (mm)                 | 38   |
| L (mm)                 | 25   |
| M (mm)                 | -    |
| H (mm)                 | -    |
| Weight (kg)            | 0.9  |