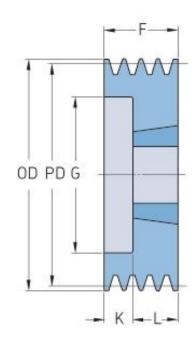

## PHP 3SPA95TB

| Pitch diameter<br>(mm)   | 95    |
|--------------------------|-------|
| Outside diameter<br>(mm) | 100.5 |
| Pulley type              | 6     |
| Bushing no.              | 1610  |
| Min. bore (mm)           | 14    |
| Max. bore (mm)           | 42    |
| F (mm)                   | 50    |
| G (mm)                   | 64    |
| K (mm)                   | 25    |
| L (mm)                   | 25    |
| M (mm)                   | -     |
| H (mm)                   | -     |
| Weight (kg)              | 1.2   |