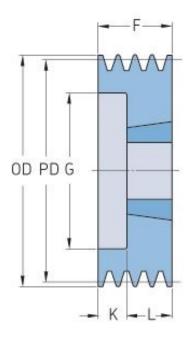

## PHP 3SPA90TB

| Pitch diameter<br>(mm)   | 90   |
|--------------------------|------|
| Outside diameter<br>(mm) | 95.5 |
| Pulley type              | 6    |
| Bushing no.              | 1610 |
| Min. bore (mm)           | 14   |
| Max. bore (mm)           | 42   |
| F (mm)                   | 50   |
| G (mm)                   | 60   |
| K (mm)                   | 25   |
| L (mm)                   | 25   |
| M (mm)                   | -    |
| H (mm)                   | -    |
| Weight (kg)              | 1    |