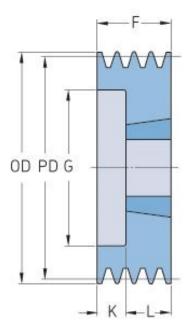

## PHP 3SPA85TB

| Pitch diameter<br>(mm)   | 85   |
|--------------------------|------|
| Outside diameter<br>(mm) | 90.5 |
| Pulley type              | 6    |
| Bushing no.              | 1210 |
| Min. bore (mm)           | 11   |
| Max. bore (mm)           | 32   |
| F (mm)                   | 50   |
| G (mm)                   | 50   |
| K (mm)                   | 25   |
| L (mm)                   | 25   |
| M (mm)                   | -    |
| H (mm)                   | -    |
| Weight (kg)              | 1    |