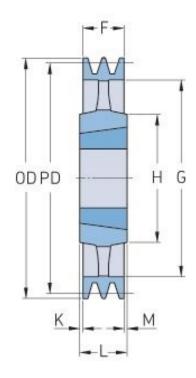

## PHP 3SPA450TB

| 450   |
|-------|
| 455.5 |
| 4     |
| 3020  |
| 25    |
| 75    |
| 50    |
| 415   |
| -     |
| 51    |
| 1     |
| 150   |
| 19.3  |
|       |

 $\circledast$  SKF is a registered trademark of the SKF Group  $\circledast$  SKF Group 2012