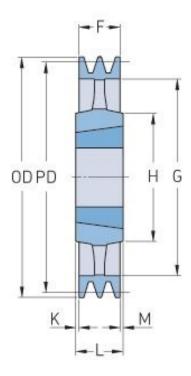

## PHP 3SPA315TB

| Pitch diameter<br>(mm) | 315   |
|------------------------|-------|
| Outside diameter (mm)  | 320.5 |
| Pulley type            | 4     |
| Bushing no.            | 3020  |
| Min. bore (mm)         | 25    |
| Max. bore (mm)         | 75    |
| F (mm)                 | 50    |
| G (mm)                 | 280   |
| K (mm)                 | 0.5   |
| L (mm)                 | 51    |
| M (mm)                 | 0.5   |
| H (mm)                 | 160   |
| Weight (kg)            | 12.8  |