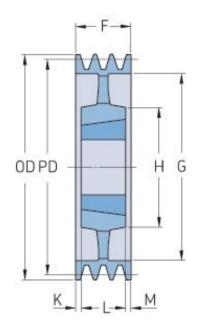

## PHP 3SPA280TB

| Pitch diameter<br>(mm)   | 280   |
|--------------------------|-------|
| Outside diameter<br>(mm) | 285.5 |
| Pulley type              | 5     |
| Bushing no.              | 2517  |
| Min. bore (mm)           | 16    |
| Max. bore (mm)           | 60    |
| F (mm)                   | 50    |
| G (mm)                   | 245   |
| K (mm)                   | 2.5   |
| L (mm)                   | 45    |
| M (mm)                   | 2.5   |
| H (mm)                   | 120   |
| Weight (kg)              | 10    |