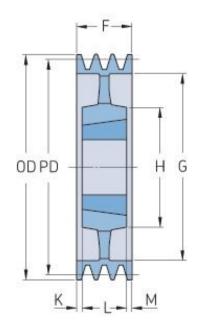

## PHP 3SPA250TB

| Pitch diameter                   | 250   |
|----------------------------------|-------|
| (mm)<br>Outside diameter<br>(mm) | 255.5 |
| Pulley type                      | 5     |
| Bushing no.                      | 2517  |
| Min. bore (mm)                   | 16    |
| Max. bore (mm)                   | 60    |
| F (mm)                           | 50    |
| G (mm)                           | 215   |
| K (mm)                           | 2.5   |
| L (mm)                           | 45    |
| M (mm)                           | 2.5   |
| H (mm)                           | 120   |
| Weight (kg)                      | 8.6   |