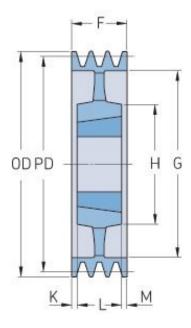

## PHP 3SPA224TB

| Pitch diameter<br>(mm) | 224   |
|------------------------|-------|
| Outside diameter (mm)  | 229.5 |
| Pulley type            | 5     |
| Bushing no.            | 2517  |
| Min. bore (mm)         | 16    |
| Max. bore (mm)         | 60    |
| F (mm)                 | 50    |
| G (mm)                 | 189   |
| K (mm)                 | 2.5   |
| L (mm)                 | 45    |
| M (mm)                 | 2.5   |
| H (mm)                 | 120   |
| Weight (kg)            | 7.5   |