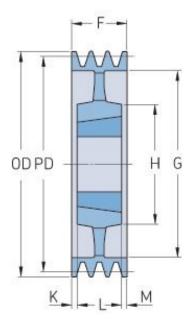

## PHP 3SPA212TB

| Pitch diameter<br>(mm) | 212   |
|------------------------|-------|
| Outside diameter (mm)  | 217.5 |
| Pulley type            | 5     |
| Bushing no.            | 2517  |
| Min. bore (mm)         | 16    |
| Max. bore (mm)         | 60    |
| F (mm)                 | 50    |
| G (mm)                 | 177   |
| K (mm)                 | 2.5   |
| L (mm)                 | 45    |
| M (mm)                 | 2.5   |
| H (mm)                 | 120   |
| Weight (kg)            | 6.6   |