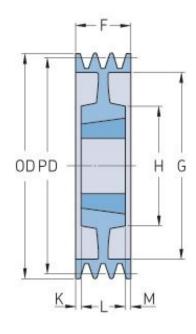

## PHP 3SPA200TB

| Pitch diameter   | 200   |
|------------------|-------|
| (mm)             |       |
| Outside diameter | 205.5 |
| (mm)             |       |
| Pulley type      | 7     |
| Bushing no.      | 2517  |
| Min. bore (mm)   | 16    |
| Max. bore (mm)   | 60    |
| F (mm)           | 50    |
| G (mm)           | 165   |
| K (mm)           | 2.5   |
| L (mm)           | 45    |
| M (mm)           | 2.5   |
| H (mm)           | 120   |
| Weight (kg)      | 5.6   |