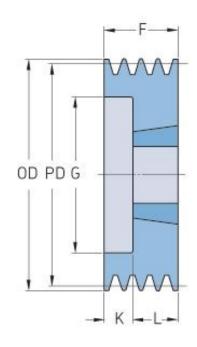

## **PHP 3SPA190TB**

| Pitch diameter<br>(mm)   | 190   |
|--------------------------|-------|
| Outside diameter<br>(mm) | 195.5 |
| Pulley type              | 6     |
| Bushing no.              | 2517  |
| Min. bore (mm)           | 16    |
| Max. bore (mm)           | 60    |
| F (mm)                   | 50    |
| G (mm)                   | 158   |
| K (mm)                   | 5     |
| L (mm)                   | 45    |
| M (mm)                   | -     |
| H (mm)                   | -     |
| Weight (kg)              | 7     |