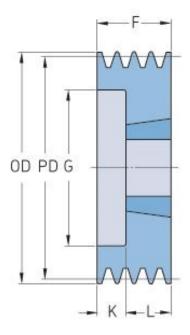

## PHP 3SPA180TB

| Pitch diameter<br>(mm)   | 180   |
|--------------------------|-------|
| Outside diameter<br>(mm) | 185.5 |
| Pulley type              | 6     |
| Bushing no.              | 2517  |
| Min. bore (mm)           | 16    |
| Max. bore (mm)           | 60    |
| F (mm)                   | 50    |
| G (mm)                   | 146   |
| K (mm)                   | 5     |
| L (mm)                   | 45    |
| M (mm)                   | -     |
| H (mm)                   | -     |
| Weight (kg)              | 6.2   |