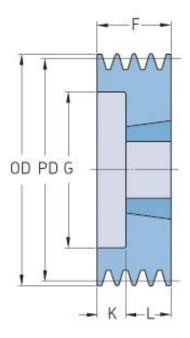

## PHP 3SPA170TB

| Pitch diameter<br>(mm) | 170   |
|------------------------|-------|
| Outside diameter (mm)  | 175.5 |
| Pulley type            | 6     |
| Bushing no.            | 2517  |
| Min. bore (mm)         | 16    |
| Max. bore (mm)         | 60    |
| F (mm)                 | 50    |
| G (mm)                 | 138   |
| K (mm)                 | 5     |
| L (mm)                 | 45    |
| M (mm)                 | -     |
| H (mm)                 | -     |
| Weight (kg)            | 5     |