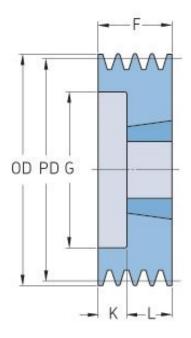

## PHP 3SPA160TB

| Pitch diameter<br>(mm) | 160   |
|------------------------|-------|
| Outside diameter (mm)  | 165.5 |
| Pulley type            | 6     |
| Bushing no.            | 2517  |
| Min. bore (mm)         | 16    |
| Max. bore (mm)         | 60    |
| F (mm)                 | 50    |
| G (mm)                 | 126   |
| K (mm)                 | 5     |
| L (mm)                 | 45    |
| M (mm)                 | -     |
| H (mm)                 | -     |
| Weight (kg)            | 4.5   |