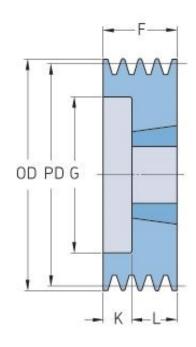

## PHP 3SPA150TB

| Pitch diameter<br>(mm)   | 150   |
|--------------------------|-------|
| Outside diameter<br>(mm) | 155.5 |
| Pulley type              | 6     |
| Bushing no.              | 2517  |
| Min. bore (mm)           | 16    |
| Max. bore (mm)           | 60    |
| F (mm)                   | 50    |
| G (mm)                   | 116   |
| K (mm)                   | 5     |
| L (mm)                   | 45    |
| M (mm)                   | -     |
| H (mm)                   | -     |
| Weight (kg)              | 3.7   |