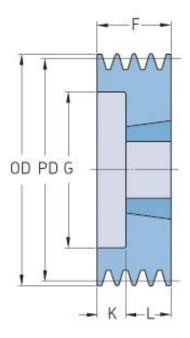

## PHP 3SPA140TB

| Pitch diameter<br>(mm) | 140   |
|------------------------|-------|
| Outside diameter (mm)  | 145.5 |
| Pulley type            | 6     |
| Bushing no.            | 2517  |
| Min. bore (mm)         | 16    |
| Max. bore (mm)         | 60    |
| F (mm)                 | 50    |
| G (mm)                 | 106   |
| K (mm)                 | 5     |
| L (mm)                 | 45    |
| M (mm)                 | -     |
| H (mm)                 | -     |
| Weight (kg)            | 2.9   |