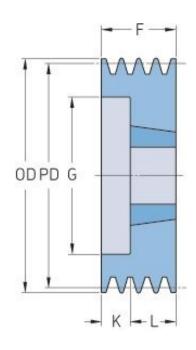

## PHP 3SPA132TB

| Pitch diameter<br>(mm)   | 132   |
|--------------------------|-------|
| Outside diameter<br>(mm) | 137.5 |
| Pulley type              | 2     |
| Bushing no.              | 2012  |
| Min. bore (mm)           | 14    |
| Max. bore (mm)           | 50    |
| F (mm)                   | 50    |
| G (mm)                   | 98    |
| K (mm)                   | -     |
| L (mm)                   | 32    |
| M (mm)                   | 18    |
| H (mm)                   | -     |
| Weight (kg)              | 2.6   |