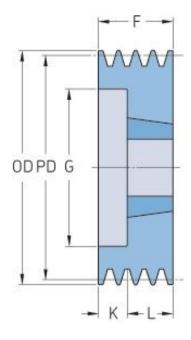

## PHP 3SPA125TB

| Pitch diameter<br>(mm) | 125   |
|------------------------|-------|
| Outside diameter (mm)  | 130.5 |
| Pulley type            | 2     |
| Bushing no.            | 2012  |
| Min. bore (mm)         | 14    |
| Max. bore (mm)         | 50    |
| F (mm)                 | 50    |
| G (mm)                 | 92    |
| K (mm)                 | -     |
| L (mm)                 | 32    |
| M (mm)                 | 18    |
| H (mm)                 | -     |
| Weight (kg)            | 2.3   |