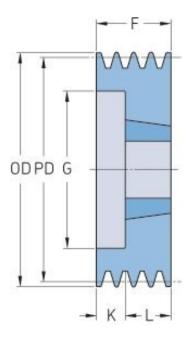

## PHP 3SPA118TB

| Pitch diameter<br>(mm) | 118   |
|------------------------|-------|
| Outside diameter (mm)  | 123.5 |
| Pulley type            | 2     |
| Bushing no.            | 2012  |
| Min. bore (mm)         | 14    |
| Max. bore (mm)         | 50    |
| F (mm)                 | 50    |
| G (mm)                 | 86    |
| K (mm)                 | -     |
| L (mm)                 | 32    |
| M (mm)                 | 18    |
| H (mm)                 | -     |
| Weight (kg)            | 1.9   |