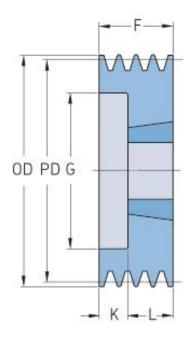

## PHP 3SPA112TB

| Pitch diameter<br>(mm) | 112   |
|------------------------|-------|
| Outside diameter (mm)  | 117.5 |
| Pulley type            | 6     |
| Bushing no.            | 2012  |
| Min. bore (mm)         | 14    |
| Max. bore (mm)         | 50    |
| F (mm)                 | 50    |
| G (mm)                 | 83    |
| K (mm)                 | 18    |
| L (mm)                 | 32    |
| M (mm)                 | -     |
| H (mm)                 | -     |
| Weight (kg)            | 1.6   |