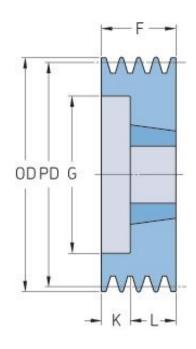

## PHP 3SPA106TB

| Pitch diameter<br>(mm)   | 106   |
|--------------------------|-------|
| Outside diameter<br>(mm) | 111.5 |
| Pulley type              | 2     |
| Bushing no.              | 1610  |
| Min. bore (mm)           | 14    |
| Max. bore (mm)           | 42    |
| F (mm)                   | 50    |
| G (mm)                   | 76    |
| K (mm)                   | -     |
| L (mm)                   | 25    |
| M (mm)                   | 25    |
| H (mm)                   | -     |
| Weight (kg)              | 1.6   |