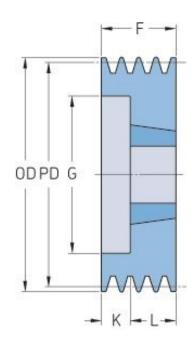

## PHP 3SPA100TB

| Pitch diameter<br>(mm)   | 100   |
|--------------------------|-------|
| Outside diameter<br>(mm) | 105.5 |
| Pulley type              | 2     |
| Bushing no.              | 1610  |
| Min. bore (mm)           | 14    |
| Max. bore (mm)           | 42    |
| F (mm)                   | 50    |
| G (mm)                   | 70    |
| K (mm)                   | -     |
| L (mm)                   | 25    |
| M (mm)                   | 25    |
| H (mm)                   | -     |
| Weight (kg)              | 1.3   |