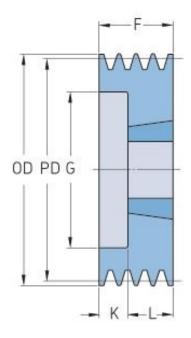

## PHP 2SPZ90TB

| Pitch diameter<br>(mm) | 90   |
|------------------------|------|
| Outside diameter (mm)  | 94   |
| Pulley type            | 6    |
| Bushing no.            | 1610 |
| Min. bore (mm)         | 14   |
| Max. bore (mm)         | 42   |
| F (mm)                 | 28   |
| G (mm)                 | 61   |
| K (mm)                 | 3    |
| L (mm)                 | 25   |
| M (mm)                 | -    |
| H (mm)                 | -    |
| Weight (kg)            | 0.7  |