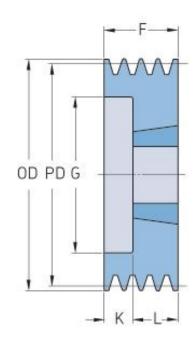

## PHP 2SPZ85TB

| Pitch diameter<br>(mm)   | 85   |
|--------------------------|------|
| Outside diameter<br>(mm) | 89   |
| Pulley type              | 6    |
| Bushing no.              | 1610 |
| Min. bore (mm)           | 14   |
| Max. bore (mm)           | 42   |
| F (mm)                   | 28   |
| G (mm)                   | 60   |
| K (mm)                   | 3    |
| L (mm)                   | 25   |
| M (mm)                   | -    |
| H (mm)                   | -    |
| Weight (kg)              | 0.6  |