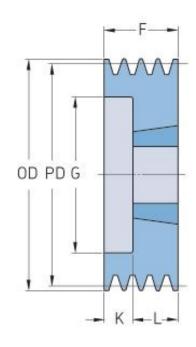

## PHP 2SPZ80TB

| Pitch diameter<br>(mm)   | 80   |
|--------------------------|------|
| Outside diameter<br>(mm) | 84   |
| Pulley type              | 6    |
| Bushing no.              | 1210 |
| Min. bore (mm)           | 11   |
| Max. bore (mm)           | 32   |
| F (mm)                   | 28   |
| G (mm)                   | 51   |
| K (mm)                   | 3    |
| L (mm)                   | 25   |
| M (mm)                   | -    |
| H (mm)                   | -    |
| Weight (kg)              | 0.6  |