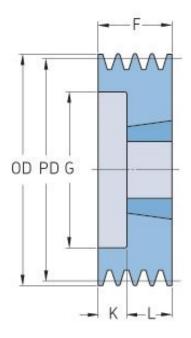

## PHP 2SPZ75TB

| Pitch diameter<br>(mm) | 75   |
|------------------------|------|
| Outside diameter (mm)  | 79   |
| Pulley type            | 6    |
| Bushing no.            | 1210 |
| Min. bore (mm)         | 11   |
| Max. bore (mm)         | 32   |
| F (mm)                 | 28   |
| G (mm)                 | 51   |
| K (mm)                 | 3    |
| L (mm)                 | 25   |
| M (mm)                 | -    |
| H (mm)                 | -    |
| Weight (kg)            | 0.5  |