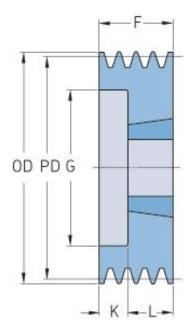

## PHP 2SPZ71TB

| Pitch diameter<br>(mm) | 71   |
|------------------------|------|
| Outside diameter (mm)  | 75   |
| Pulley type            | 6    |
| Bushing no.            | 1108 |
| Min. bore (mm)         | 9    |
| Max. bore (mm)         | 28   |
| F (mm)                 | 28   |
| G (mm)                 | 42   |
| K (mm)                 | 6    |
| L (mm)                 | 22   |
| M (mm)                 | -    |
| H (mm)                 | -    |
| Weight (kg)            | 0.5  |