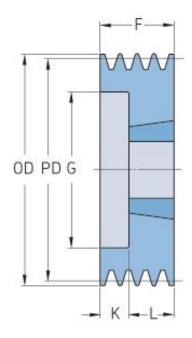

## PHP 2SPZ67TB

| Pitch diameter<br>(mm) | 67   |
|------------------------|------|
| Outside diameter (mm)  | 71   |
| Pulley type            | 6    |
| Bushing no.            | 1108 |
| Min. bore (mm)         | 9    |
| Max. bore (mm)         | 28   |
| F (mm)                 | 28   |
| G (mm)                 | 42   |
| K (mm)                 | 6    |
| L (mm)                 | 22   |
| M (mm)                 | -    |
| H (mm)                 | -    |
| Weight (kg)            | 0.4  |