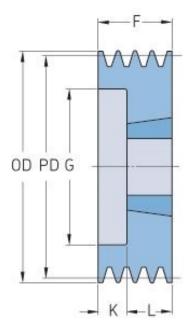

## PHP 2SPZ63TB

| Pitch diameter<br>(mm) | 63   |
|------------------------|------|
| Outside diameter (mm)  | 67   |
| Pulley type            | 6    |
| Bushing no.            | 1108 |
| Min. bore (mm)         | 9    |
| Max. bore (mm)         | 28   |
| F (mm)                 | 28   |
| G (mm)                 | 40   |
| K (mm)                 | 6    |
| L (mm)                 | 22   |
| M (mm)                 | -    |
| H (mm)                 | -    |
| Weight (kg)            | 0.3  |