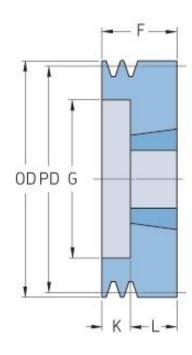

## PHP 2SPZ60TB

| Pitch diameter<br>(mm)   | 60   |
|--------------------------|------|
| Outside diameter<br>(mm) | 64   |
| Pulley type              | 9    |
| Bushing no.              | 1108 |
| Min. bore (mm)           | 9    |
| Max. bore (mm)           | 25   |
| F (mm)                   | 49   |
| G (mm)                   | 36   |
| K (mm)                   | 27   |
| L (mm)                   | 22   |
| M (mm)                   | -    |
| H (mm)                   | -    |
| Weight (kg)              | 0.7  |