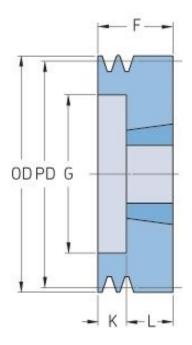

## PHP 2SPZ56TB

| Pitch diameter<br>(mm)   | 56   |
|--------------------------|------|
| Outside diameter<br>(mm) | 60   |
| Pulley type              | 9    |
| Bushing no.              | 1008 |
| Min. bore (mm)           | 9    |
| Max. bore (mm)           | 25   |
| F (mm)                   | 49   |
| G (mm)                   | 35   |
| K (mm)                   | 27   |
| L (mm)                   | 22   |
| M (mm)                   | -    |
| H (mm)                   | -    |
| Weight (kg)              | 0.5  |