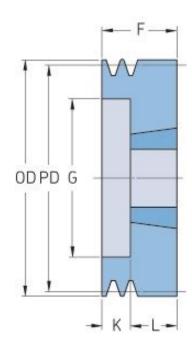

## PHP 2SPZ50TB

| Pitch diameter<br>(mm)   | 50   |
|--------------------------|------|
| Outside diameter<br>(mm) | 54   |
| Pulley type              | 9    |
| Bushing no.              | 1008 |
| Min. bore (mm)           | 9    |
| Max. bore (mm)           | 25   |
| F (mm)                   | 49   |
| G (mm)                   | 28   |
| K (mm)                   | 25   |
| L (mm)                   | 22   |
| M (mm)                   | -    |
| H (mm)                   | -    |
| Weight (kg)              | 0.4  |