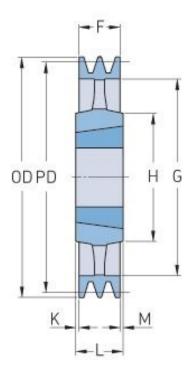

## PHP 2SPZ355TB

| Pitch diameter<br>(mm) | 355  |
|------------------------|------|
| Outside diameter (mm)  | 359  |
| Pulley type            | 4    |
| Bushing no.            | 2012 |
| Min. bore (mm)         | 14   |
| Max. bore (mm)         | 50   |
| F (mm)                 | 28   |
| G (mm)                 | 326  |
| K (mm)                 | 2    |
| L (mm)                 | 32   |
| M (mm)                 | 2    |
| H (mm)                 | 112  |
| Weight (kg)            | 8.6  |