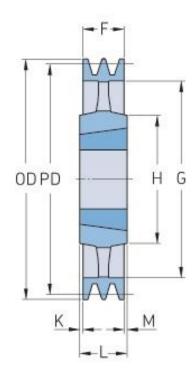

## PHP 2SPZ315TB

| Pitch diameter<br>(mm)   | 315  |
|--------------------------|------|
| Outside diameter<br>(mm) | 319  |
| Pulley type              | 4    |
| Bushing no.              | 2012 |
| Min. bore (mm)           | 14   |
| Max. bore (mm)           | 50   |
| F (mm)                   | 28   |
| G (mm)                   | 286  |
| K (mm)                   | 2    |
| L (mm)                   | 32   |
| M (mm)                   | 2    |
| H (mm)                   | 100  |
| Weight (kg)              | 7.2  |
|                          |      |