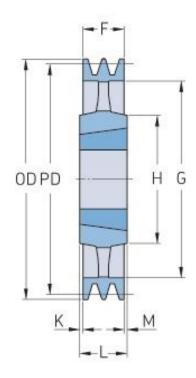

## PHP 2SPZ280TB

| <br>Pitch diameter<br>(mm) | 280  |
|----------------------------|------|
| Outside diameter<br>(mm)   | 284  |
| Pulley type                | 4    |
| Bushing no.                | 2012 |
| Min. bore (mm)             | 14   |
| Max. bore (mm)             | 50   |
| F (mm)                     | 28   |
| G (mm)                     | 252  |
| K (mm)                     | 2    |
| L (mm)                     | 32   |
| M (mm)                     | 2    |
| H (mm)                     | 100  |
| Weight (kg)                | 6.2  |
|                            |      |