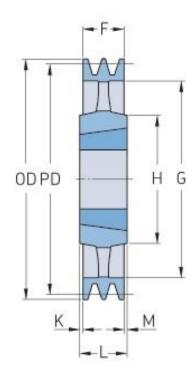

## PHP 2SPZ250TB

| Pitch diameter<br>(mm)   | 250  |
|--------------------------|------|
| Outside diameter<br>(mm) | 254  |
| Pulley type              | 4    |
| Bushing no.              | 2012 |
| Min. bore (mm)           | 14   |
| Max. bore (mm)           | 50   |
| F (mm)                   | 28   |
| G (mm)                   | 222  |
| K (mm)                   | 2    |
| L (mm)                   | 32   |
| M (mm)                   | 2    |
| H (mm)                   | 100  |
| Weight (kg)              | 5.4  |
|                          |      |