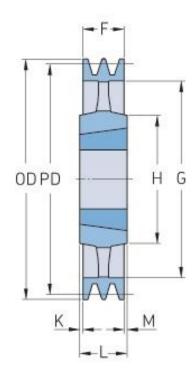

## PHP 2SPZ224TB

| Pitch diameter<br>(mm)   | 224  |
|--------------------------|------|
| Outside diameter<br>(mm) | 228  |
| Pulley type              | 4    |
| Bushing no.              | 2012 |
| Min. bore (mm)           | 14   |
| Max. bore (mm)           | 50   |
| F (mm)                   | 28   |
| G (mm)                   | 196  |
| K (mm)                   | -    |
| L (mm)                   | 32   |
| M (mm)                   | 4    |
| H (mm)                   | 100  |
| Weight (kg)              | 4.5  |
|                          |      |