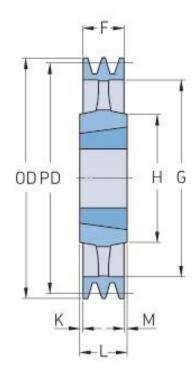

## PHP 2SPZ200TB

| Pitch diameter<br>(mm)   | 200  |
|--------------------------|------|
| Outside diameter<br>(mm) | 204  |
| Pulley type              | 4    |
| Bushing no.              | 2012 |
| Min. bore (mm)           | 14   |
| Max. bore (mm)           | 50   |
| F (mm)                   | 28   |
| G (mm)                   | 171  |
| K (mm)                   | -    |
| L (mm)                   | 32   |
| M (mm)                   | 4    |
| H (mm)                   | 100  |
| Weight (kg)              | 3.4  |
|                          |      |