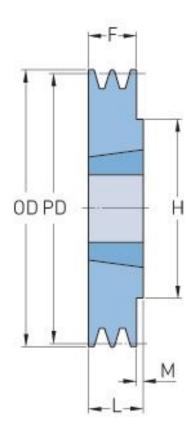

## PHP 2SPZ170TB

| Pitch diameter<br>(mm) | 170  |
|------------------------|------|
| Outside diameter (mm)  | 174  |
| Pulley type            | 1    |
| Bushing no.            | 2012 |
| Min. bore (mm)         | 14   |
| Max. bore (mm)         | 50   |
| F (mm)                 | 28   |
| G (mm)                 | -    |
| K (mm)                 | -    |
| L (mm)                 | 32   |
| M (mm)                 | 4    |
| H (mm)                 | 100  |
| Weight (kg)            | 2.8  |