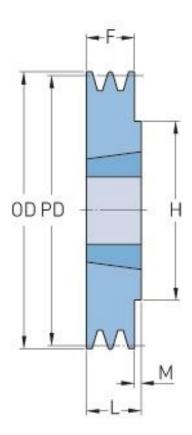

## PHP 2SPZ160TB

| Pitch diameter   | 160  |
|------------------|------|
| (mm)             |      |
| Outside diameter | 164  |
| (mm)             |      |
| Pulley type      | 1    |
| Bushing no.      | 2012 |
| Min. bore (mm)   | 14   |
| Max. bore (mm)   | 50   |
| F (mm)           | 28   |
| G (mm)           | -    |
| K (mm)           | -    |
| L (mm)           | 32   |
| M (mm)           | 4    |
| H (mm)           | 100  |
| Weight (kg)      | 3.1  |
|                  |      |