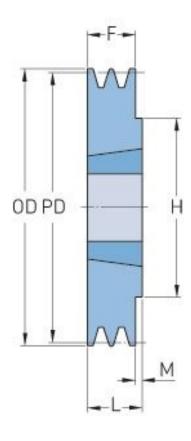

## PHP 2SPZ150TB

| Pitch diameter<br>(mm) | 150  |
|------------------------|------|
| Outside diameter (mm)  | 154  |
| Pulley type            | 1    |
| Bushing no.            | 2012 |
| Min. bore (mm)         | 14   |
| Max. bore (mm)         | 50   |
| F (mm)                 | 28   |
| G (mm)                 | -    |
| K (mm)                 | -    |
| L (mm)                 | 32   |
| M (mm)                 | 4    |
| H (mm)                 | 100  |
| Weight (kg)            | 2.6  |