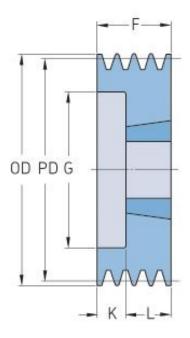

## PHP 2SPZ132TB

| Pitch diameter<br>(mm) | 132  |
|------------------------|------|
| Outside diameter (mm)  | 136  |
| Pulley type            | 6    |
| Bushing no.            | 1610 |
| Min. bore (mm)         | 14   |
| Max. bore (mm)         | 42   |
| F (mm)                 | 28   |
| G (mm)                 | 104  |
| K (mm)                 | 3    |
| L (mm)                 | 25   |
| M (mm)                 | -    |
| H (mm)                 | -    |
| Weight (kg)            | 2    |