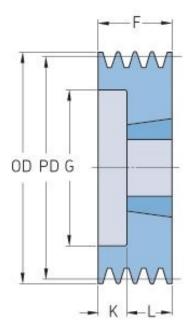

## PHP 2SPZ125TB

| Pitch diameter<br>(mm) | 125  |
|------------------------|------|
| Outside diameter (mm)  | 129  |
| Pulley type            | 6    |
| Bushing no.            | 1610 |
| Min. bore (mm)         | 14   |
| Max. bore (mm)         | 42   |
| F (mm)                 | 28   |
| G (mm)                 | 97   |
| K (mm)                 | 3    |
| L (mm)                 | 25   |
| M (mm)                 | -    |
| H (mm)                 | -    |
| Weight (kg)            | 1.7  |