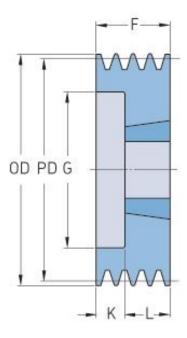

## PHP 2SPZ118TB

| Pitch diameter<br>(mm) | 118  |
|------------------------|------|
| Outside diameter (mm)  | 122  |
| Pulley type            | 6    |
| Bushing no.            | 1610 |
| Min. bore (mm)         | 14   |
| Max. bore (mm)         | 42   |
| F (mm)                 | 28   |
| G (mm)                 | 90   |
| K (mm)                 | 3    |
| L (mm)                 | 25   |
| M (mm)                 | -    |
| H (mm)                 | -    |
| Weight (kg)            | 1.5  |