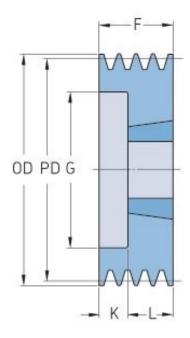

## PHP 2SPZ112TB

| Pitch diameter<br>(mm) | 112  |
|------------------------|------|
| Outside diameter (mm)  | 116  |
| Pulley type            | 6    |
| Bushing no.            | 1610 |
| Min. bore (mm)         | 14   |
| Max. bore (mm)         | 42   |
| F (mm)                 | 28   |
| G (mm)                 | 84   |
| K (mm)                 | 3    |
| L (mm)                 | 25   |
| M (mm)                 | -    |
| H (mm)                 | -    |
| Weight (kg)            | 1.3  |