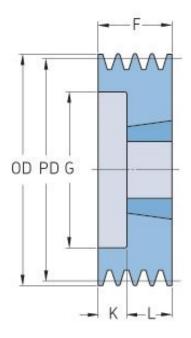

## PHP 2SPZ106TB

| Pitch diameter<br>(mm) | 106  |
|------------------------|------|
| Outside diameter (mm)  | 110  |
| Pulley type            | 6    |
| Bushing no.            | 1610 |
| Min. bore (mm)         | 14   |
| Max. bore (mm)         | 42   |
| F (mm)                 | 28   |
| G (mm)                 | 76   |
| K (mm)                 | 3    |
| L (mm)                 | 25   |
| M (mm)                 | -    |
| H (mm)                 | -    |
| Weight (kg)            | 1.1  |