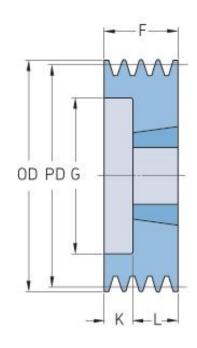

## PHP 2SPZ100TB

| Pitch diameter<br>(mm)   | 100  |
|--------------------------|------|
| Outside diameter<br>(mm) | 104  |
| Pulley type              | 6    |
| Bushing no.              | 1610 |
| Min. bore (mm)           | 14   |
| Max. bore (mm)           | 42   |
| F (mm)                   | 28   |
| G (mm)                   | 71   |
| K (mm)                   | 3    |
| L (mm)                   | 25   |
| M (mm)                   | -    |
| H (mm)                   | -    |
| Weight (kg)              | 0.9  |