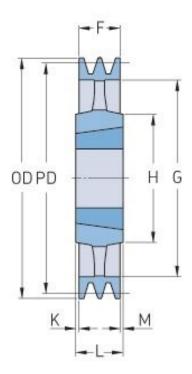

## PHP 2SPB400TB

| Pitch diameter<br>(mm) | 400  |
|------------------------|------|
| Outside diameter (mm)  | 407  |
| Pulley type            | 4    |
| Bushing no.            | 3020 |
| Min. bore (mm)         | 25   |
| Max. bore (mm)         | 75   |
| F (mm)                 | 44   |
| G (mm)                 | 357  |
| K (mm)                 | 3.5  |
| L (mm)                 | 51   |
| M (mm)                 | 3.5  |
| H (mm)                 | 150  |
| Weight (kg)            | 18.3 |