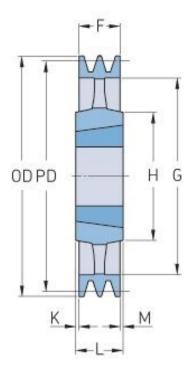

## PHP 2SPB355TB

| Pitch diameter<br>(mm) | 355  |
|------------------------|------|
| Outside diameter (mm)  | 362  |
| Pulley type            | 4    |
| Bushing no.            | 3020 |
| Min. bore (mm)         | 25   |
| Max. bore (mm)         | 75   |
| F (mm)                 | 44   |
| G (mm)                 | 312  |
| K (mm)                 | 3.5  |
| L (mm)                 | 51   |
| M (mm)                 | 3.5  |
| H (mm)                 | 120  |
| Weight (kg)            | 15.9 |